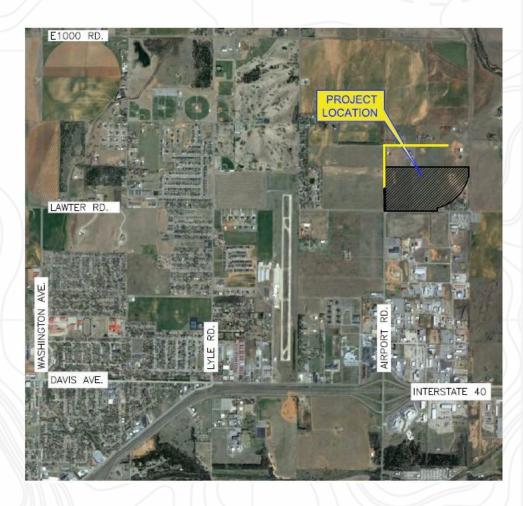

## **Weatherford Industrial North Park**

## **Site Information**

- ➤ 1 mile from Interstate 40
- Airport Road is a 4 lane highway to the industrial site.
- Easy on and off Access
- Utilities are all available to the park
  - Excess Electric Capacity-12MW
  - Excess Water Capacity- 2 MGD
  - Excess Sewer Capacity-1 MGD
  - Natural Gas is to site boundaries
  - Fiber is to the site boundaries

## **Weatherford Industrial North Park**

51.58 Developable Acres

North Top- 21.83 Acres

South East Side-19.03 Acres

South West Corner-10.72 Acres

Zoned I-2 –General Industrial District