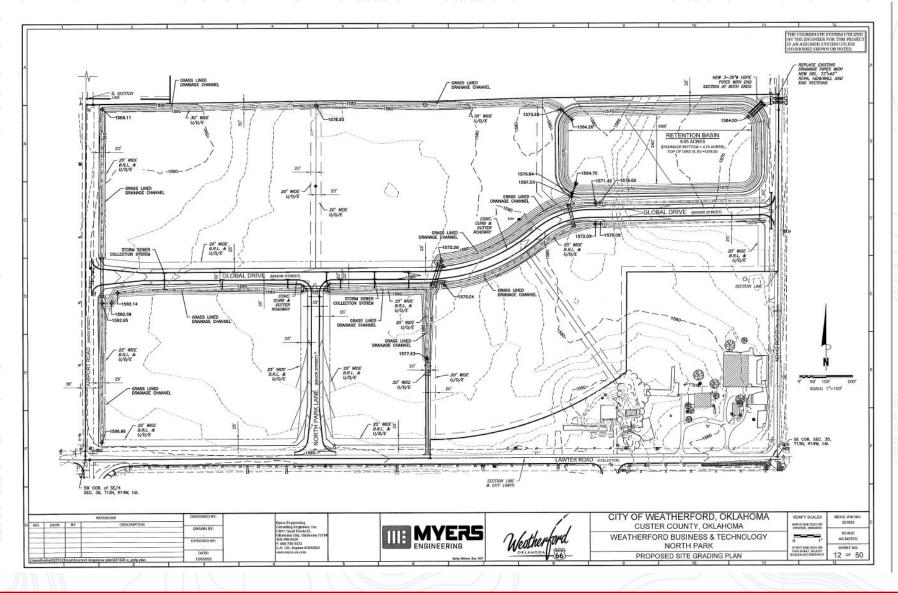

## **Weatherford Industrial North Park**

## **Site Information**

- ➤ 1 mile from Interstate 40
- Airport Road is a 4 lane highway to the industrial site.
- Easy on and off Access
- Utilities are all available to the park
  - Excess Electric Capacity-12MW
  - Excess Water Capacity- 2 MGD
  - Excess Sewer Capacity-1 MGD
  - Natural Gas is to site boundaries
  - Fiber is to the site boundaries

## **Weatherford Industrial North Park**

51.58 Developable Acres

North Top- 21.83 Acres

South East Side-19.03 Acres

South West Corner-10.72 Acres

Zoned I-2 –General Industrial District