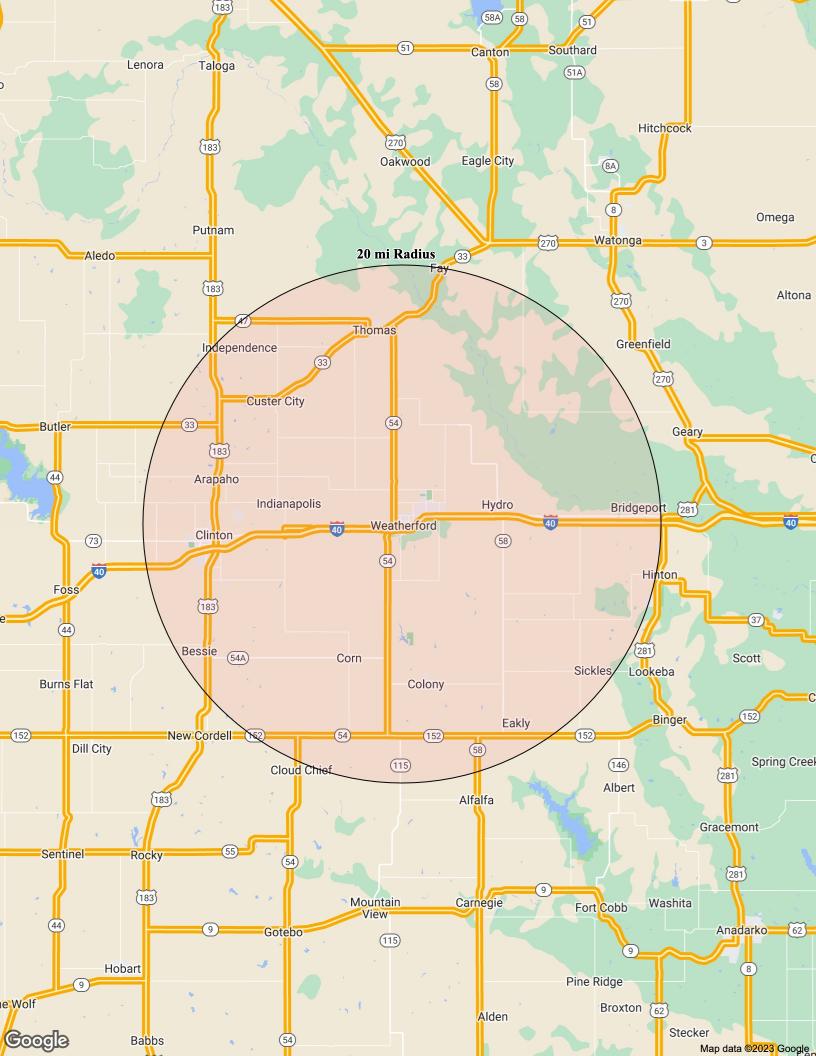

Weatherford, Oklahoma 4th Quarter 2023 20mi Radius

#### Weatherford, Oklahoma 20mi Radius Population Estimated Population (2023) 35,555 Projected Population (2028) 36,354 Census Population (2020) 35,806 33,773 Census Population (2010) Projected Annual Growth (2023-2028) 799 0.4% -251 -0.2% Historical Annual Growth (2020-2023) Historical Annual Growth (2010-2020) 2,032 0.6% Estimated Population Density (2023) 28 psm Trade Area Size 1,256.5 sq mi 40 K 30 K 20 K 10 K 0 K 2010 2015 2020 2025 Race and Ethnicity (2023) Not Hispanic or Latino Population 29,039 81.7% White 21,129 72.8% 3,061 10.5% Black or African American 1,295 American Indian or Alaska Native 4.5% Asian 1,248 4.3% Hawaiian or Pacific Islander 3 249 0.9% Other Race Two or More Races 2,053 7.1% **Hispanic or Latino Population** 6,516 18.3% 2,111 32.4% 425 6.5% Black or African American American Indian or Alaska Native 245 3.8% 34 0.5% Hispanic Hawaiian or Pacific Islander 8 0.1% Other Race 1,936 29.7% Two or More Races 1,757 27.0% White Black or African American Hawaiian or Pacific Islander Other Race American Indian or Alaskan Native Asian 2+ Races